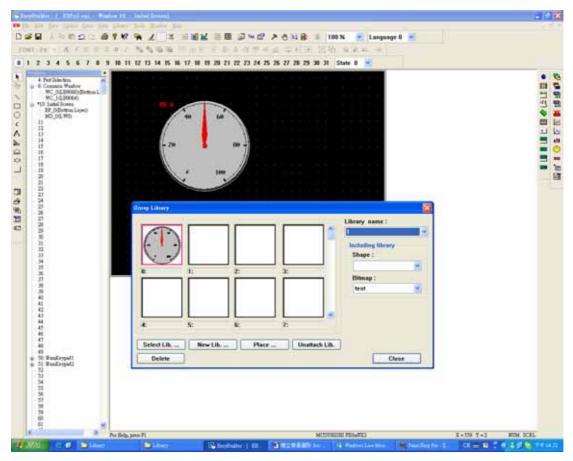

4. In test library, please add a new bitmap, check Transparent and select color white in Background, the color is depend on the background of picture.

5. Adding Meter Display object, adjust bitmap and meter size to be the same size and position, and then save to Group Library.