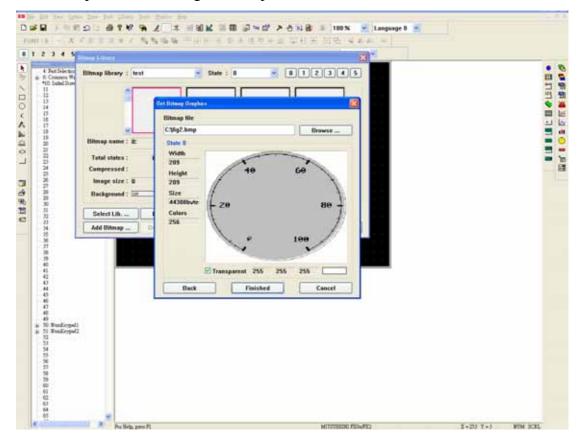

1. First ,figure that intercepting needs. Clicking the [PrtScn SysRq] on the keyboard, it can intercept all screen picture from the monitor

2. After intercepting figure, using Paint to edit picture, please save a new file name and root for saving the picture. (Precaution: the Saving file have to be 256 bmp)

| ¥ fig2.bmp - 小畫家                                                                                                          |  |
|---------------------------------------------------------------------------------------------------------------------------|--|
|                                                                                                                           |  |
|                                                                                                                           |  |
|                                                                                                                           |  |
|                                                                                                                           |  |
| A Betra U. Willar (C.)                                                                                                    |  |
| e 198                                                                                                                     |  |
|                                                                                                                           |  |
|                                                                                                                           |  |
|                                                                                                                           |  |
|                                                                                                                           |  |
|                                                                                                                           |  |
| 我的電腦                                                                                                                      |  |
|                                                                                                                           |  |
| 網路上的芳郊 <b>篠名(近).</b> 11g2 🔽 儲存③                                                                                           |  |
| 存储辞型(1): 256 色點陣圖 (*bmp.*dib) 🔍 取消                                                                                        |  |
| ■ 単色點理像(*bmp;*dib)<br>10 を起発理像(*bmp;*dib)<br>25 6 を起理像(*bmp;*dib)                                                         |  |
| (本合) 部長道(学校) (本語の大都))<br>2代代で記録簿(学校的学校))<br>FFEO(+FFC+10F5+FFE+5FFF)<br>(FFF(*11F5+11FF)<br>11FF(*11F5+11FF)<br>FIG(*FNC) |  |
| TIFY (* TIFY)<br>PNG (* PNG)                                                                                              |  |
|                                                                                                                           |  |
|                                                                                                                           |  |
|                                                                                                                           |  |
|                                                                                                                           |  |
|                                                                                                                           |  |
|                                                                                                                           |  |
|                                                                                                                           |  |
|                                                                                                                           |  |
|                                                                                                                           |  |
|                                                                                                                           |  |
|                                                                                                                           |  |
|                                                                                                                           |  |
| 如需說明,諸按一下 [說明] 功能表中的 [說明主題]。                                                                                              |  |

3. Open EB500, call up bitmap library and create a new library. (The new library is named test.)

| 🔽 EasyBuilder - [ EBPrj1 : Window 10                                                                                                                                                                                                                                                                                                                                                         | - Initial Screen]                         |                                                               |                  |                  | PX      |
|----------------------------------------------------------------------------------------------------------------------------------------------------------------------------------------------------------------------------------------------------------------------------------------------------------------------------------------------------------------------------------------------|-------------------------------------------|---------------------------------------------------------------|------------------|------------------|---------|
| EB File Edit View Option Draw Parts Li                                                                                                                                                                                                                                                                                                                                                       |                                           |                                                               |                  |                  | - 8 ×   |
| ▶₽₽ % ₽₽ 22 ₽ ?                                                                                                                                                                                                                                                                                                                                                                              | ' 🕅 🐂 🔟 🛄 🏛 🖼 🗐 🖬 🖬 🖬 🖬 🖬 🖬               | 🖻 🥕 🕘 🖹 😫 📮 100 % 🔤 Langu                                     | iage 0 🔽         |                  |         |
| FONT:8 ∨ A* ≣ ≡ ≡ H                                                                                                                                                                                                                                                                                                                                                                          | 3 / 🍡 🏪 🖷 🗄 🖽 🖽 🖹 è 🗐                     | まるる 単世語 民府 ヘッマーム                                              |                  |                  |         |
| 0 1 2 3 4 5 6 7 8 9 1                                                                                                                                                                                                                                                                                                                                                                        | 10 11 12 13 14 15 16 17 18 19 20 21 22 23 | 24 25 26 27 28 29 30 31 State 0 👻                             |                  |                  |         |
| Variabute ×   0 0 0 ×   0 0 0 0 ×   0 0 0 0 0 0   0 0 0 0 0 0 0   0 - 11 1 0 0 0 0 0 0 0 0 0 0 0 0 0 0 0 0 0 0 0 0 0 0 0 0 0 0 0 0 0 0 0 0 0 0 0 0 0 0 0 0 0 0 0 0 0 0 0 0 0 0 0 0 0 0 0 0 0 0 0 0 0 0 0 0 0 0 0 0 0 0 0 0 0 <td< td=""><td>Total states : 1<br/>Compressed :</td><td>y name : test 3:<br/>OK Cancel 0<br/>18016 0 0<br/>Frame : 127 9</td><td></td><td></td><td></td></td<> | Total states : 1<br>Compressed :          | y name : test 3:<br>OK Cancel 0<br>18016 0 0<br>Frame : 127 9 |                  |                  |         |
| 1 月始 🖉 🍘 🍋 V272U                                                                                                                                                                                                                                                                                                                                                                             | 🔁 fig2 💽 EasyBuilder - [                  |                                                               | 🦷 fig2.bmp - 小盘家 | CH 🖮 🛛 🔇 🕹 💐 😒 T | 午 03:45 |

4. In test library, please add a new bitmap, check Transparent and select color white in Background, the color is depend on the background of picture.

5. Adding Meter Display object, adjust bitmap and meter size to be the same size and position, and then save to Group Library.