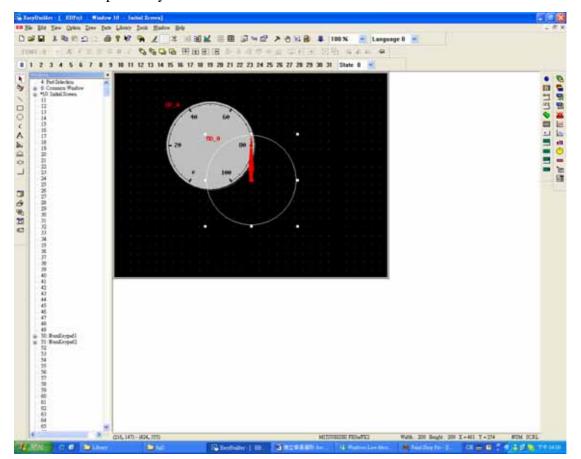

4. In test library, please add a new bitmap, check Transparent and select color white in Background, the color is depend on the background of picture.

5. Adding Meter Display object, adjust bitmap and meter size to be the same size and position, and then save to Group Library.