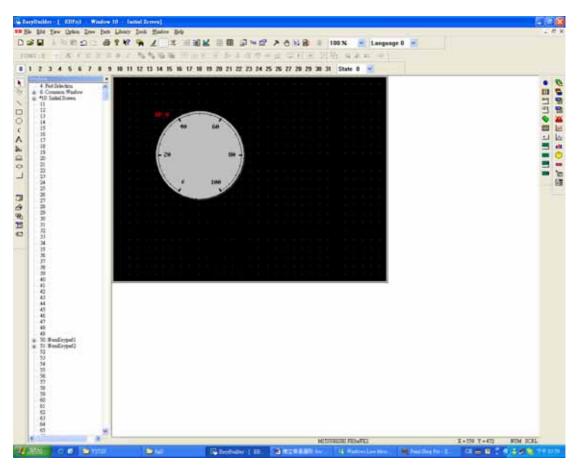

3. Open EB500, call up bitmap library and create a new library. (The new library is named test.)

| 🔽 EasyBuilder - [ EBPrj1 : Window 10                                                                                                                                                                                                                                                                                                                                                         | - Initial Screen]                         |                                                               |                  |                  | PX      |
|----------------------------------------------------------------------------------------------------------------------------------------------------------------------------------------------------------------------------------------------------------------------------------------------------------------------------------------------------------------------------------------------|-------------------------------------------|---------------------------------------------------------------|------------------|------------------|---------|
| EB File Edit View Option Draw Parts Li                                                                                                                                                                                                                                                                                                                                                       |                                           |                                                               |                  |                  | - 8 ×   |
| ▶₽₽ % ₽₽ 22 ₽ ?                                                                                                                                                                                                                                                                                                                                                                              | ' 🕅 🐂 🔟 🛄 🏛 🖼 🗐 🖬 🖬 🖬 🖬 🖬 🖬               | 🖻 🥕 🕘 🖹 😫 📮 100 % 🔤 Langu                                     | iage 0 🔽         |                  |         |
| FONT:8 ∨ A* ≣ ≡ ≡ H                                                                                                                                                                                                                                                                                                                                                                          | 3 / 🍡 🏪 🖷 🗄 🖽 🖽 🖹 è 🗐                     | まるる 単世語 民府 ヘッマーム                                              |                  |                  |         |
| 0 1 2 3 4 5 6 7 8 9 1                                                                                                                                                                                                                                                                                                                                                                        | 10 11 12 13 14 15 16 17 18 19 20 21 22 23 | 24 25 26 27 28 29 30 31 State 0 👻                             |                  |                  |         |
| Variabute ×   0 0 0 ×   0 0 0 0 ×   0 0 0 0 0 0   0 0 0 0 0 0 0   0 - 11 1 0 0 0 0 0 0 0 0 0 0 0 0 0 0 0 0 0 0 0 0 0 0 0 0 0 0 0 0 0 0 0 0 0 0 0 0 0 0 0 0 0 0 0 0 0 0 0 0 0 0 0 0 0 0 0 0 0 0 0 0 0 0 0 0 0 0 0 0 0 0 0 0 0 <td< td=""><td>Total states : 1<br/>Compressed :</td><td>y name : test 3:<br/>OK Cancel 0<br/>18016 0 0<br/>Frame : 127 9</td><td></td><td></td><td></td></td<> | Total states : 1<br>Compressed :          | y name : test 3:<br>OK Cancel 0<br>18016 0 0<br>Frame : 127 9 |                  |                  |         |
| 1 月始 🖉 🍘 🍋 V272U                                                                                                                                                                                                                                                                                                                                                                             | 🔁 fig2 💽 EasyBuilder - [                  |                                                               | 🦷 fig2.bmp - 小盘家 | CH 🖮 🛛 🔇 🕹 💐 😒 T | 午 03:45 |

4. In test library, please add a new bitmap, check Transparent and select color white in Background, the color is depend on the background of picture.

5. Adding Meter Display object, adjust bitmap and meter size to be the same size and position, and then save to Group Library.